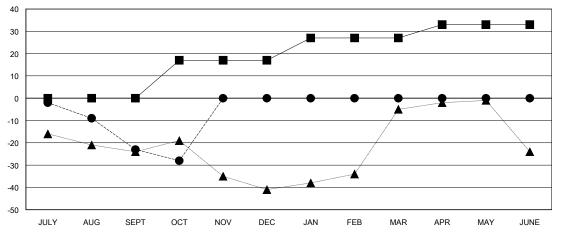

## GOALS AND ACTUAL MEMBERS CUMULATIVE

| <br>MEMBER | GROWTH | NET | GOAL |  |
|------------|--------|-----|------|--|
|            |        |     |      |  |

- ■ - MEMBER GROWTH ACTUAL

- ▲ - LAST YEAR MEMBERSHIP ACTUAL