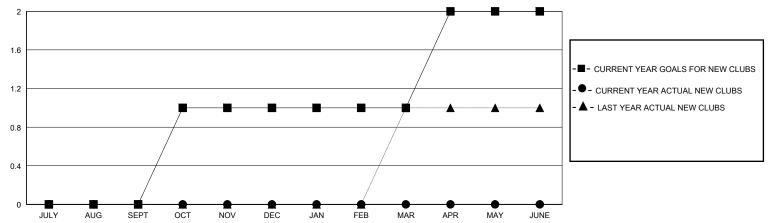

trict 20 W

GMT: LOCATION NEW YORK GMT CA

| Clubs RESULTS FOR 2024-2025 |   |   |   | Members  RESULTS FOR 2024-2025 |    |    |    |         |
|-----------------------------|---|---|---|--------------------------------|----|----|----|---------|
|                             |   |   |   |                                |    |    |    | QUARTER |
| JULY/AUG/SEPT               | 0 | 0 | 0 | JULY/AUG/SEPT                  | 0  | 22 | 39 |         |
| OCT/NOV/DEC                 | 1 | 0 | 0 | OCT/NOV/DEC                    | 17 | 8  | 13 |         |
| JAN/FEB/MAR                 | 0 | 0 | 0 | JAN/FEB/MAR                    | 10 | 0  | 0  |         |
| APR/MAY/JUNE                | 1 | 0 | 0 | APR/MAY/JUNE                   | 6  | 0  | 0  |         |

## GOALS AND ACTUAL NEW CLUBS CUMULATIVE



## GOALS AND ACTUAL MEMBERS CUMULATIVE



| <br>MEMBER | GROWTH | NET | GOAL |  |
|------------|--------|-----|------|--|
|            |        |     |      |  |

- ■ - MEMBER GROWTH ACTUAL

- ▲ - LAST YEAR MEMBERSHIP ACTUAL

Results as of: 10/31/2024

| DROPPED CLUBS: 0 |    |
|------------------|----|
| DROPPED MEMBERS  |    |
| DECEASED         | 5  |
| CLUB CANCELLED   | 0  |
| OTHER            | 47 |
| TOTAL            | 52 |

| 11 CLUBS OF 48 ADDED 1 OR MORE | GENDER DISTRIBUTION                |              |  |  |
|--------------------------------|------------------------------------|--------------|--|--|
| NEW MEMBERS                    | MALE                               | 784 (63.38%) |  |  |
|                                | FEMALE                             | 453 (36.62%